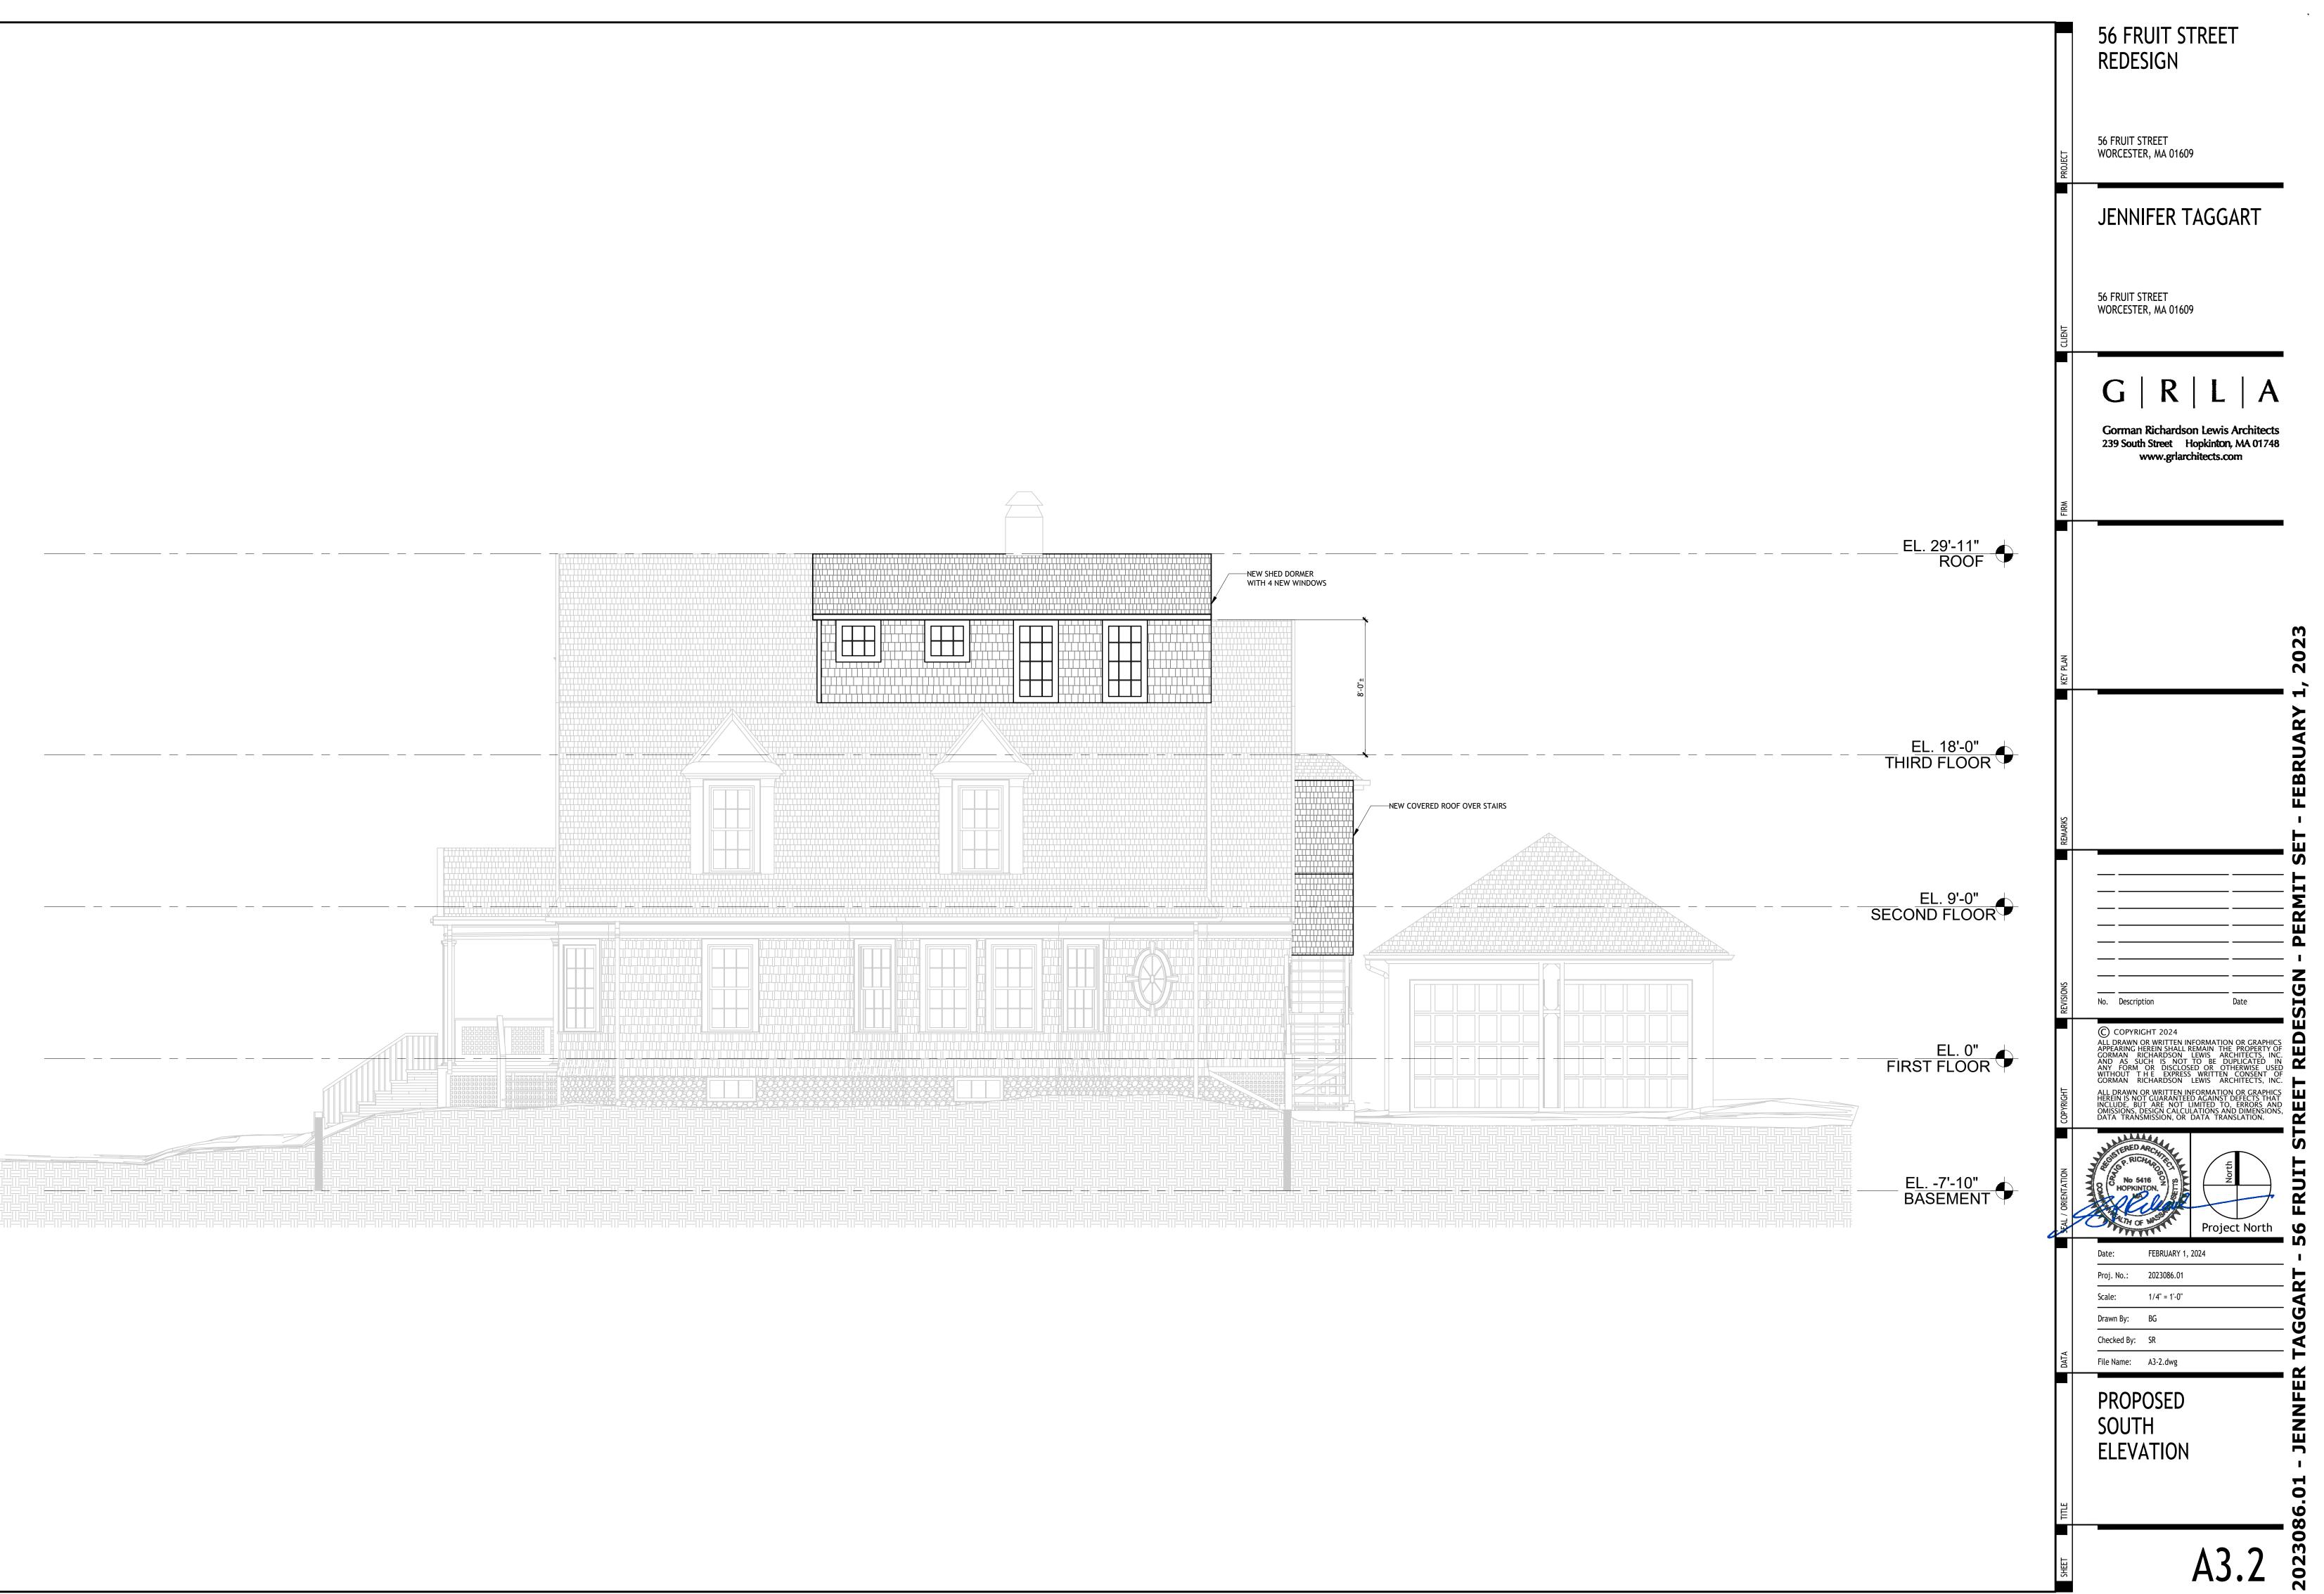

|

20 ш

•



۲, F-S ERMI SI RED REET **S** FRUIT 4 ŬŬ TA JENNFER 86.01



EL. -7'-10" BASEMENT

| PROJECT          |                                                                                                                                                                                                                                                                                                                      |                   |
|------------------|----------------------------------------------------------------------------------------------------------------------------------------------------------------------------------------------------------------------------------------------------------------------------------------------------------------------|-------------------|
|