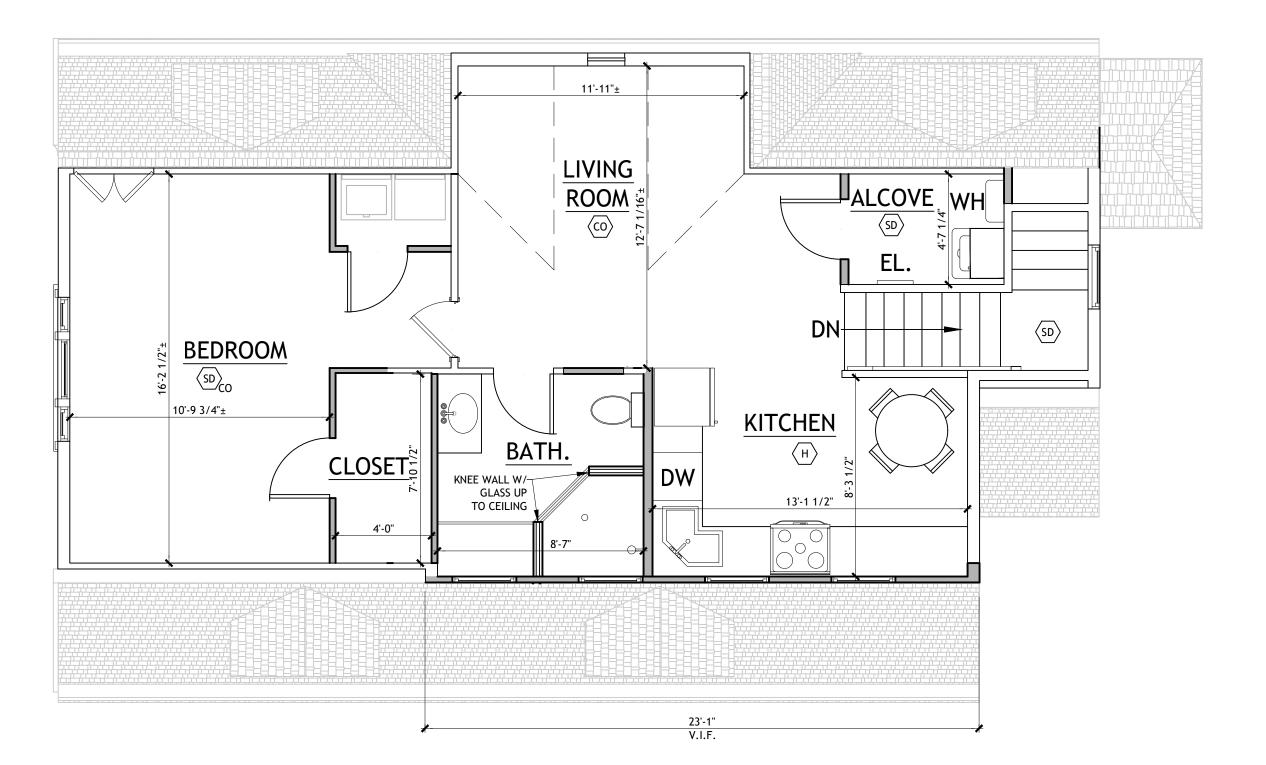

|

•

 DEMO PLAN LEGEND

 EXISTING DOOR TO REMAIN

 DOOR TO BE REMOVED

 1
 DEMO/CONST NOTE

EXISTING WALL TO REMAIN

N.I.C. NOT IN CONTRACT

.





2023 1, FEBRUARY I. F S ERMI SI RED REE **N** RUIT ш 9 4 Ŭ 4 JENNFER 6.01 00





1 ER SI S RUIT 4 Ū 0 0











2023 ٦, FEBRUARY H S ERMI SI RED REE<sup>-</sup> **S** RUIT ш 9 4 Ŭ JENNFER 6.01 00

•





|                           | SHEET              | A3.1