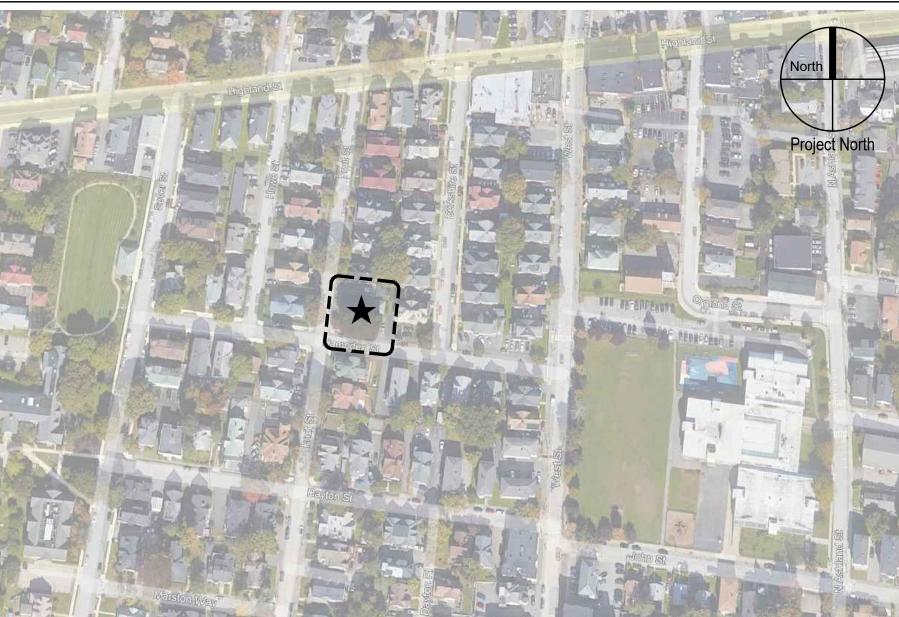

2024 <del>,</del> - JENNFER TAGGART - 56 FRUIT STREET REDESIGN - FEBRUARY 2023086.01

| -                                                                                                                                                                                                                                                                                                                                                                                                                                           |                                                                                                                                                                                                                                                                                                                                                                                                                                                                                                                                                                                                                                                                                                                                                                                                                                                                                                                                                                                                                |                                                                                                                                                                                                                 |                                                |                                                                            |                                                                                                                                                                                                                                                                       |
|---------------------------------------------------------------------------------------------------------------------------------------------------------------------------------------------------------------------------------------------------------------------------------------------------------------------------------------------------------------------------------------------------------------------------------------------|----------------------------------------------------------------------------------------------------------------------------------------------------------------------------------------------------------------------------------------------------------------------------------------------------------------------------------------------------------------------------------------------------------------------------------------------------------------------------------------------------------------------------------------------------------------------------------------------------------------------------------------------------------------------------------------------------------------------------------------------------------------------------------------------------------------------------------------------------------------------------------------------------------------------------------------------------------------------------------------------------------------|-----------------------------------------------------------------------------------------------------------------------------------------------------------------------------------------------------------------|------------------------------------------------|----------------------------------------------------------------------------|-----------------------------------------------------------------------------------------------------------------------------------------------------------------------------------------------------------------------------------------------------------------------|
|                                                                                                                                                                                                                                                                                                                                                                                                                                             | GENERAL LEGEND                                                                                                                                                                                                                                                                                                                                                                                                                                                                                                                                                                                                                                                                                                                                                                                                                                                                                                                                                                                                 |                                                                                                                                                                                                                 |                                                |                                                                            | CODE REVIEW                                                                                                                                                                                                                                                           |
| GRAPHIC SYMBOLS                                                                                                                                                                                                                                                                                                                                                                                                                             | ABBREVIATIONS                                                                                                                                                                                                                                                                                                                                                                                                                                                                                                                                                                                                                                                                                                                                                                                                                                                                                                                                                                                                  | EARTH/COMPACT FILL                                                                                                                                                                                              | 56 Fruit Street<br>Worcester, MA 01609         |                                                                            |                                                                                                                                                                                                                                                                       |
| A COLUMN<br>BUBBLE                                                                                                                                                                                                                                                                                                                                                                                                                          | Ø DIAMETER KVA KILOVOLT<br>± PLUS OR MINUS KW KILOWATT<br># NI IMBER                                                                                                                                                                                                                                                                                                                                                                                                                                                                                                                                                                                                                                                                                                                                                                                                                                                                                                                                           | POROUS FILL/GRAVEL                                                                                                                                                                                              |                                                | Renovations to Existing 2<br>56 Fruit Street                               | Code Review<br>? Family Residence                                                                                                                                                                                                                                     |
| A-A<br>A1.01 SECTION<br>DETAIL                                                                                                                                                                                                                                                                                                                                                                                                              | L.P. LOW POINT                                                                                                                                                                                                                                                                                                                                                                                                                                                                                                                                                                                                                                                                                                                                                                                                                                                                                                                                                                                                 |                                                                                                                                                                                                                 | V<br>Applicable Building Code 7<br>Ir          | Worcester, MA 01609<br>780 CMR: Massachusetts<br>International Residential | s State Building Code, 9th Edition<br>Code 2015 w/ Massachusetts Amendments                                                                                                                                                                                           |
| A-A PLAN                                                                                                                                                                                                                                                                                                                                                                                                                                    | TILE MEZZ. MEZZANINE<br>ADJ. ADJUSTABLE MFTG. MANUFACTURING<br>AFF. ABOVE FINISH FLOOR MIN MINIMUM<br>ALUM. ALUMINUM MR MOISTURE RESISTANT<br>A.P. ACCESS PANEL MTG. MOUNTING                                                                                                                                                                                                                                                                                                                                                                                                                                                                                                                                                                                                                                                                                                                                                                                                                                  | CONCRETE                                                                                                                                                                                                        | Ir<br>Appliashla Assess Cadas                  | International Building an<br>521 CMR: Architectural A                      | nservation Code 2021 w/ Massachusetts Amendments and Appendix 115.AA (Stretch Code) as applicable.<br>Ind Existing Code 2015 w/Massachusetts Amendments<br>Access Board Rules and Regulations                                                                         |
| A1.01 DETAIL                                                                                                                                                                                                                                                                                                                                                                                                                                | ARCH.       ARCHITECT(URAL)       MTL.       METAL         ATTEN.       ATTENUATION       N/A       NOT APPLICABLE         AUX.       AUXILIARY       N/C       NOT IN CONTRACT         BD.       BOARD       NTS       NOT TO SCALE         B.O.       BOTTOM OF       NOT       AUXILIARY                                                                                                                                                                                                                                                                                                                                                                                                                                                                                                                                                                                                                                                                                                                    | CONCRETE MASONRY<br>UNIT                                                                                                                                                                                        | 2                                              | 28 CFR Part 36: ADA Ac<br>248 CMR: Fuel Gas and                            | Plumbing Code, 3/10/17                                                                                                                                                                                                                                                |
| 4 AX.X 2 INTERIOR<br>ELEVATION                                                                                                                                                                                                                                                                                                                                                                                                              | BLKG. BLOCKING OC ON CENTER                                                                                                                                                                                                                                                                                                                                                                                                                                                                                                                                                                                                                                                                                                                                                                                                                                                                                                                                                                                    | BRICK MASONRY<br>(PLAN and SECTION)                                                                                                                                                                             |                                                | NFPA 101 Life Safety Co<br>NFPA 70 National Electri                        |                                                                                                                                                                                                                                                                       |
| 3                                                                                                                                                                                                                                                                                                                                                                                                                                           | CL. CLUSET<br>CLG. CEILING PL PLATE<br>CLR. CLEAR(ANCE) PLYWD. PLYWOOD<br>CMU. CONCRETE MASONRY PNT. PAINT, PAINTED<br>UNIT POLYETHYLENE                                                                                                                                                                                                                                                                                                                                                                                                                                                                                                                                                                                                                                                                                                                                                                                                                                                                       | GROUT, CEMENTITOUS                                                                                                                                                                                              | Project Summary Pr                             | Project consists of interio                                                | MILY and TYPE 5B Wood Frame Construction<br>r renovations to a two-family building with a total building area of approximately 3,900 square feet including<br>ached garage. No work proposed on detached garage.                                                      |
| X<br>AX EXTERIOR<br>ELEVATION                                                                                                                                                                                                                                                                                                                                                                                                               | COL. COLUMN PVC POLYVINYL CHLORIDE<br>COMM. COMMUNICATION PT PORCELAIN TILE,<br>CONC. CONCRETE PRESSURE TREATED<br>CONT. CONTINUOUS<br>C.P.R. C.P.R. STATION QT QUARRY TILE<br>CW. CURTAIN WALL                                                                                                                                                                                                                                                                                                                                                                                                                                                                                                                                                                                                                                                                                                                                                                                                                | GROUT, CEMENTITOUS<br>ELEMENTS, GYPSUM<br>SOFFITS                                                                                                                                                               | Basic Building Characteristics                 |                                                                            | <u>3,900 SF (Total Building Area)</u>                                                                                                                                                                                                                                 |
| AX.X ELEVATION                                                                                                                                                                                                                                                                                                                                                                                                                              | R.A. RETURN AIR<br>D.O. DOOR OPENING RCP REFLECTED CEILING PLAN<br>DET. DETAIL R.D. ROOF DRAIN<br>D.F. DRINKING FOLINTAIN REF                                                                                                                                                                                                                                                                                                                                                                                                                                                                                                                                                                                                                                                                                                                                                                                                                                                                                  | GYPSUM BOARD<br>(SECTION)                                                                                                                                                                                       | Plan Building Area                             |                                                                            | 1,025 SF - Basement<br>1,075 SF - First Floor<br>1,025 SF - Second Floor<br>750 SF - Attic (Habitable)                                                                                                                                                                |
| NAME<br>XXX ROOM NAME /<br>ROOM NUMBER                                                                                                                                                                                                                                                                                                                                                                                                      | DIM. DIMENSION REQU. REQUIRED<br>DN. DOWN REO'S. REQUIREMENTS<br>DW DISHWASHER REV. REVISION(S), REVISED<br>DWG. DRAWING R.L. RAIN LEADER<br>RO ROUGH OPENING                                                                                                                                                                                                                                                                                                                                                                                                                                                                                                                                                                                                                                                                                                                                                                                                                                                  | PLYWOOD                                                                                                                                                                                                         | Number of Floors                               | 302.1 EXTERIOR WALLS                                                       | 3 floors including attic (above grade)<br>Exterior Wall FSD - greater or equal than 5 feet = No Rating Required                                                                                                                                                       |
| EL. 0'-0"<br>LOCATION MARKER                                                                                                                                                                                                                                                                                                                                                                                                                | EA     EACH     RM.     ROOM       EF     EXHAUST FAN     RWL.     RAIN WATER LEADER       EL.     ELEVATION (DATUM)       ELEC.     ELECTRICAL     S.A.       ELEV.     ELEVATOR (ELEVATION)     S.C.     SOLID CORE       EMER.     EMERGENCY     SCHED.     SCHEDULE       F     F     ELECTRICAL     SF     SOLIARE FOOT(FEFT)                                                                                                                                                                                                                                                                                                                                                                                                                                                                                                                                                                                                                                                                             | FINISH WOOD                                                                                                                                                                                                     | SECTION R302                                   |                                                                            | Projections FSD - greater or equal to 5 feet = No Rating Required<br>Openings in Walls FSD - greater or equal to 5 feet = Unlimited<br>Penetrations FSD - greater than 3 feet = No Rating Required                                                                    |
| XXX DOOR NUMBER                                                                                                                                                                                                                                                                                                                                                                                                                             | E.P. ELECTRICAL PANEL SF SQUARE FOOT(FEET)<br>EQ EQUAL SIM. SIMILAR                                                                                                                                                                                                                                                                                                                                                                                                                                                                                                                                                                                                                                                                                                                                                                                                                                                                                                                                            | WOOD BLOCKING                                                                                                                                                                                                   | FIRE RESISTANT CONSTRUCTION 3                  | 302.9 CEILING<br>FINISHES<br>302.10 INSULATION                             | Flame Spread (Wall and ceiling) = not greater than 200<br>Smoke Developed Index (Wall and ceiling) = not greater than 450<br>Flame Spread = not greater than 25                                                                                                       |
| XXX — WALL TYPE                                                                                                                                                                                                                                                                                                                                                                                                                             | EXIST. EXISTING SS. STAINLESS STEEL<br>EXP. EXPANSION STD. STANDARD<br>EXT. EXTERIOR STL. STEEL<br>STOR STORAGE                                                                                                                                                                                                                                                                                                                                                                                                                                                                                                                                                                                                                                                                                                                                                                                                                                                                                                |                                                                                                                                                                                                                 | SECTION R310                                   |                                                                            | Smoke Developed Index = not greater than 450<br>MEANS OF EGRESS                                                                                                                                                                                                       |
|                                                                                                                                                                                                                                                                                                                                                                                                                                             | FAP FIRE ALARM PANEL<br>F.C. (GWB) FIRE CODE T&B TOP AND BOTTOM<br>F.C.O. FLOOR CLEAN OUT TEL. TELEPHONE<br>F.D. FLOOR DRAIN, FIRE TEMP. TEMPERED, TEMPORARY<br>DAMPER T&G TONGUE & GROOVE                                                                                                                                                                                                                                                                                                                                                                                                                                                                                                                                                                                                                                                                                                                                                                                                                     | WOOD STUD                                                                                                                                                                                                       | EMERGENCY ESCAPE AND 3<br>RESCUE OPENINGS<br>3 | 310.1 EERO REQUIRED                                                        | Basements, habitable attic space, and every sleeping room shall have at least one EERO of at least 5.7 sq ft<br>net clear opening, min. 24" height, min. 20" wide clear.<br>Two means of egress from each unit are required. EXCEPTION AS PER 1006.2.1 - ONE MEANS OF |
|                                                                                                                                                                                                                                                                                                                                                                                                                                             | CABINET U.L. UNDERWRITERS                                                                                                                                                                                                                                                                                                                                                                                                                                                                                                                                                                                                                                                                                                                                                                                                                                                                                                                                                                                      |                                                                                                                                                                                                                 | E                                              | EGRESS                                                                     | EGRESS IS PERMITTED WITHIN AND FROM INDIVIDUAL DWELLING UNITS WITH A MAXIMUM<br>OCCUPANT LOAD OF 20 WHERE THE BUILDING IS EQUIPPED THROUGHOUT WITH AN AUTOMATIC<br>SPRINKLER SYSTEM IN ACCORDANCE WITH SECTION 903.3.1.1. OR 903.3.1.2 AND THE COMMON                 |
|                                                                                                                                                                                                                                                                                                                                                                                                                                             | FL. FLOOR OTHERWISE<br>F.O.M. FACE OF MASONRY<br>FRMG. FRAMING VB VAPOR BARRIER<br>VCT. VINYL COMPOSITION TH F                                                                                                                                                                                                                                                                                                                                                                                                                                                                                                                                                                                                                                                                                                                                                                                                                                                                                                 | RIGID INSULATION                                                                                                                                                                                                | SECTION 311                                    |                                                                            | PATH OF EGRESS TRAVEL DOES NOT EXCEED 125 FEET - WE ARE IN COMPLIANCE WITH BOTH OF<br>THESE REQUIREMENTS WITH THE INSTALLATION OF AN NFPA 13R SPRINKLER SYSTEM THROUGHOUT<br>- Therefore only one means of egress from each unit is required                          |
|                                                                                                                                                                                                                                                                                                                                                                                                                                             | GC GENERAL CONTRACTOR                                                                                                                                                                                                                                                                                                                                                                                                                                                                                                                                                                                                                                                                                                                                                                                                                                                                                                                                                                                          | STEEL                                                                                                                                                                                                           |                                                | 311.2 DOOR SIZING<br>311.7 STAIRS                                          | Egress Doors shall be min. 32" clear open<br>Other doors may be min. 30" clear open<br>Min. Stair Width - 36"                                                                                                                                                         |
| MATCH LINE                                                                                                                                                                                                                                                                                                                                                                                                                                  | GND GROUND WD WD<br>GWB GYPSUM WALLBOARD WF WIDE FLANGE<br>H.C. HANDICAPPED W.W.M. WELDED WIRE MESH<br>HORIZ. HORIZONTAL W.O. WATER OIL SEPARATOR<br>H.P. HORSEPOWER, HIGH WP WEATHERPROOF<br>POINT                                                                                                                                                                                                                                                                                                                                                                                                                                                                                                                                                                                                                                                                                                                                                                                                            |                                                                                                                                                                                                                 | 3                                              | 311.7 STAIKS                                                               | Min. Stair Width - 36<br>Min. Headroom - 76"<br>Max. Riser Height - 8 1/4"<br>Min. Tread Depth - 9"                                                                                                                                                                   |
| CHANGE IN<br>FLOOR FINISH                                                                                                                                                                                                                                                                                                                                                                                                                   | HGT. HĚIGHT<br>H.W. HOT WATER                                                                                                                                                                                                                                                                                                                                                                                                                                                                                                                                                                                                                                                                                                                                                                                                                                                                                                                                                                                  | ALUMINUM /<br>OTHER METALS                                                                                                                                                                                      | Fire Protection System                         |                                                                            | Handrails (min. one side) - 34 to 38" high<br>The project will have an NFPA 13R sprinkler system installed throughout the building.                                                                                                                                   |
| -                                                                                                                                                                                                                                                                                                                                                                                                                                           | TYPICAL MOUNTING HEIGHT                                                                                                                                                                                                                                                                                                                                                                                                                                                                                                                                                                                                                                                                                                                                                                                                                                                                                                                                                                                        | S                                                                                                                                                                                                               |                                                |                                                                            |                                                                                                                                                                                                                                                                       |
| FIRE EXTINGUISHER SIGNAGE<br>PROVIDE FLAT LABEL OR<br>TRIANGULAR-SHAPED FLAG<br>BACKGROUND: WHITE<br>LETTER COLOR: RED<br>LETTER HEIGHT: 2"<br>ORIENTATION: VERTICAL<br>(AS SHOWN)<br>FIRE<br>EXTINGUISHER<br>OUTLINE OF<br>CABINET - IF<br>SPECD ALL<br>CABINETS TO<br>HAVE "FIRE<br>EXTINGUISHER"<br>ON FACE OF<br>CABINET DOOR<br><br><br><br><br><br><br>                                                                               | EXIT<br>MAX<br>FIRE ALAF<br>STROBE                                                                                                                                                                                                                                                                                                                                                                                                                                                                                                                                                                                                                                                                                                                                                                                                                                                                                                                                                                             | HEIGHT<br>8'-6" A.F.F<br>NAL ARROWS<br>N ON R.C.P.<br>RM / HORN /<br>                                                                                                                                           |                                                |                                                                            |                                                                                                                                                                                                                                                                       |
|                                                                                                                                                                                                                                                                                                                                                                                                                                             |                                                                                                                                                                                                                                                                                                                                                                                                                                                                                                                                                                                                                                                                                                                                                                                                                                                                                                                                                                                                                | 40"<br>50                                                                                                                                                                                                       |                                                |                                                                            | LOCUS PLAN                                                                                                                                                                                                                                                            |
|                                                                                                                                                                                                                                                                                                                                                                                                                                             | <u>1'-6"</u><br>(NOT TO<br>SCALE )                                                                                                                                                                                                                                                                                                                                                                                                                                                                                                                                                                                                                                                                                                                                                                                                                                                                                                                                                                             | REV.5 - JUNE 25, 2014                                                                                                                                                                                           |                                                | Highland St.                                                               | North                                                                                                                                                                                                                                                                 |
| <ul> <li>BOTTOM OF SIGNAGE FRAME.</li> <li>2.) ALL DEVICES SHALL BE INSTALLED ON</li> <li>3.) ALL DEVICES SHALL BE INSTALLED AT<br/>DEVICES AND EQUIPMENT WITH MECH.</li> <li>4.) ALL OPERATING DEVICES SHALL BE IN<br/>FRAME AT DOORS, SIDLIGHTS, GLAZIN<br/>AND ACCESS CONTROL DEVICES SHALL<br/>WITH INTERIOR ELEVATIONS, PLUMBIN</li> <li>5.) REVIEW AND CONFIRM ALL FIRE EXTIN</li> <li>6.) UNLESS NOTED OR DIRECTED OTHERW</li> </ul> | EASURED FROM FINISHED FLOOR TO CENTERLINE OF DEVICE EXCEPT AT EXIT SIGNS A<br>I A COMMON VERTICAL CENTERLINE AS SHOWN ABOVE WHEREVER POSSIBLE.<br>MOUNTING HEIGHTS AS INDICATED ON THIS DETAIL UNLESS OTHERWISE NOTED. CO<br>IANICAL, ELECTRICAL, AND PLUMBING DRAWINGS. ALL CONFLICTS SHALL BE BROUG<br>ISTALLED AT MOUNTING HEIGHTS AND CENTERLINES AS INDICATED ON THIS DETAIL /<br>NG, ETC. UNLESS NOTED OR DIRECTED OTHERWISE. THE PREFERRED LOCATION FOR<br>L BE THE LATCH SIDE OF DOOR. AT AREAS WITH MULTIPLE DEVICES OR LOCATION FOR<br>GUISHER TYPES, SIZES, AND LOCATIONS WITH AUTHORITY HAVING JURISDICTION.<br>WISE ELSEWHERE IN DRAWING SET, FIRE EXTINGUISHERS SHALL BE LOCATED AS FOLL<br>FINGUISHER TYPE MAX. TRAVEL DISTANCE / SPACING<br>TYPE 2-A 75' MAX. TRAVEL / ONE (1) EXTINGUISHER FOR EVERY 3000 S<br>TYPE 10-B 50' MAX. TRAVEL<br>TYPE 20-B 50' MAX. TRAVEL<br>TYPE 40-B 30' MAX. TRAVEL<br>TYPE 40-B 30' MAX. TRAVEL<br>> TYPE AND SPACING IS BASED ON CLASS 'A' OR 'B' RATING WHE | ORDINATE HEIGHTS AND LOCATIONS OF ALL<br>HT TO THE ATTENTION OF THE ARCHITECT.<br>AS MEASURED FROM THE OUTER EDGE OF<br>FIRE ALARM PULL BOXES, CARD READERS,<br>ONFLICTS, COORDINATE DEVICE LOCATION<br>RECORD. |                                                |                                                                            |                                                                                                                                                                                                                                                                       |