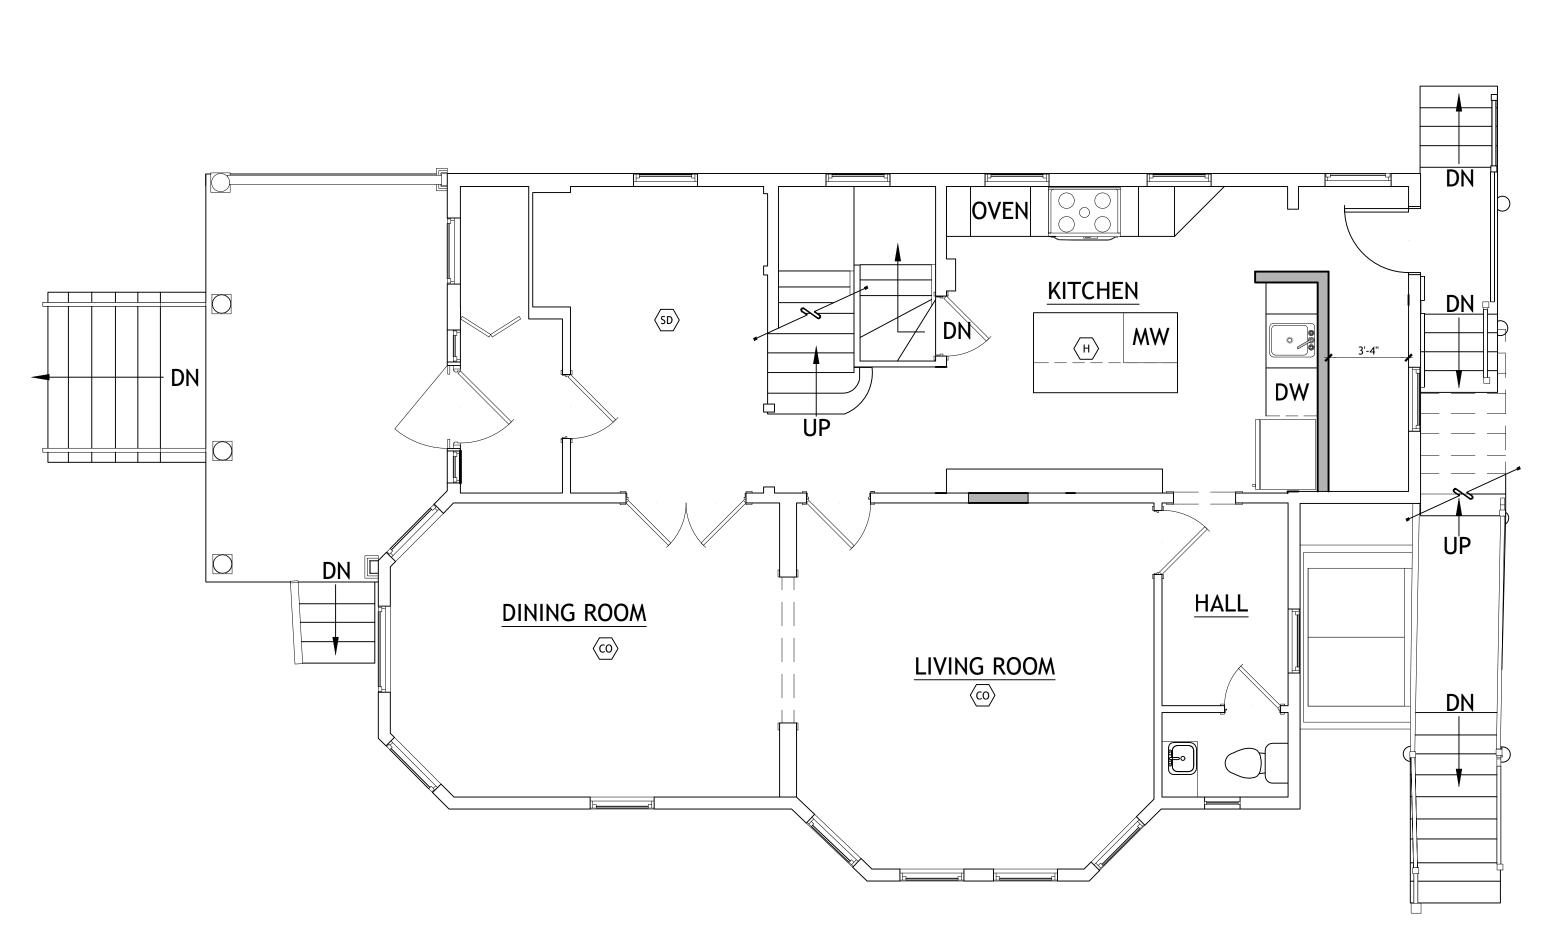

2024 <del>,</del> - JENNFER TAGGART - 56 FRUIT STREET REDESIGN - FEBRUARY 2023086.01

| -                                                                                                                                                                                                                                                                                                                                                                                                                                           |                                                                                                                                                                                                                                                                                                                                                                                                                                                                                                                                                                                                                                                                                                                                                                                                                                                                                                                                                                                                                |                                                                                                                                                                                                                 |                                                |                                                                            |                                                                                                                                                                                                                                                                       |
|---------------------------------------------------------------------------------------------------------------------------------------------------------------------------------------------------------------------------------------------------------------------------------------------------------------------------------------------------------------------------------------------------------------------------------------------|----------------------------------------------------------------------------------------------------------------------------------------------------------------------------------------------------------------------------------------------------------------------------------------------------------------------------------------------------------------------------------------------------------------------------------------------------------------------------------------------------------------------------------------------------------------------------------------------------------------------------------------------------------------------------------------------------------------------------------------------------------------------------------------------------------------------------------------------------------------------------------------------------------------------------------------------------------------------------------------------------------------|-----------------------------------------------------------------------------------------------------------------------------------------------------------------------------------------------------------------|------------------------------------------------|----------------------------------------------------------------------------|-----------------------------------------------------------------------------------------------------------------------------------------------------------------------------------------------------------------------------------------------------------------------|
|                                                                                                                                                                                                                                                                                                                                                                                                                                             | GENERAL LEGEND                                                                                                                                                                                                                                                                                                                                                                                                                                                                                                                                                                                                                                                                                                                                                                                                                                                                                                                                                                                                 |                                                                                                                                                                                                                 |                                                |                                                                            | CODE REVIEW                                                                                                                                                                                                                                                           |
| GRAPHIC SYMBOLS                                                                                                                                                                                                                                                                                                                                                                                                                             | ABBREVIATIONS                                                                                                                                                                                                                                                                                                                                                                                                                                                                                                                                                                                                                                                                                                                                                                                                                                                                                                                                                                                                  | EARTH/COMPACT FILL                                                                                                                                                                                              | 56 Fruit Street<br>Worcester, MA 01609         |                                                                            |                                                                                                                                                                                                                                                                       |
| A COLUMN<br>BUBBLE                                                                                                                                                                                                                                                                                                                                                                                                                          | Ø DIAMETER KVA KILOVOLT<br>± PLUS OR MINUS KW KILOWATT<br># NI IMBER                                                                                                                                                                                                                                                                                                                                                                                                                                                                                                                                                                                                                                                                                                                                                                                                                                                                                                                                           | POROUS FILL/GRAVEL                                                                                                                                                                                              |                                                | Renovations to Existing 2<br>56 Fruit Street                               | Code Review<br>? Family Residence                                                                                                                                                                                                                                     |
| A-A<br>A1.01 SECTION<br>DETAIL                                                                                                                                                                                                                                                                                                                                                                                                              | L.P. LOW POINT                                                                                                                                                                                                                                                                                                                                                                                                                                                                                                                                                                                                                                                                                                                                                                                                                                                                                                                                                                                                 |                                                                                                                                                                                                                 | V<br>Applicable Building Code 7<br>Ir          | Worcester, MA 01609<br>780 CMR: Massachusetts<br>International Residential | s State Building Code, 9th Edition<br>Code 2015 w/ Massachusetts Amendments                                                                                                                                                                                           |
| A-A PLAN                                                                                                                                                                                                                                                                                                                                                                                                                                    | TILE MEZZ. MEZZANINE<br>ADJ. ADJUSTABLE MFTG. MANUFACTURING<br>AFF. ABOVE FINISH FLOOR MIN MINIMUM<br>ALUM. ALUMINUM MR MOISTURE RESISTANT<br>A.P. ACCESS PANEL MTG. MOUNTING                                                                                                                                                                                                                                                                                                                                                                                                                                                                                                                                                                                                                                                                                                                                                                                                                                  | CONCRETE                                                                                                                                                                                                        | Ir<br>Appliashla Assess Cadas                  | International Building an<br>521 CMR: Architectural A                      | nservation Code 2021 w/ Massachusetts Amendments and Appendix 115.AA (Stretch Code) as applicable.<br>Ind Existing Code 2015 w/Massachusetts Amendments<br>Access Board Rules and Regulations                                                                         |
| A1.01 DETAIL                                                                                                                                                                                                                                                                                                                                                                                                                                | ARCH.       ARCHITECT(URAL)       MTL.       METAL         ATTEN.       ATTENUATION       N/A       NOT APPLICABLE         AUX.       AUXILIARY       N/C       NOT IN CONTRACT         BD.       BOARD       NTS       NOT TO SCALE         B.O.       BOTTOM OF       NOT       AUXILIARY                                                                                                                                                                                                                                                                                                                                                                                                                                                                                                                                                                                                                                                                                                                    | CONCRETE MASONRY<br>UNIT                                                                                                                                                                                        | 2                                              | 28 CFR Part 36: ADA Ac<br>248 CMR: Fuel Gas and                            | Plumbing Code, 3/10/17                                                                                                                                                                                                                                                |
| 4 AX.X 2 INTERIOR<br>ELEVATION                                                                                                                                                                                                                                                                                                                                                                                                              | BLKG. BLOCKING OC ON CENTER                                                                                                                                                                                                                                                                                                                                                                                                                                                                                                                                                                                                                                                                                                                                                                                                                                                                                                                                                                                    | BRICK MASONRY<br>(PLAN and SECTION)                                                                                                                                                                             |                                                | NFPA 101 Life Safety Co<br>NFPA 70 National Electri                        |                                                                                                                                                                                                                                                                       |
| 3                                                                                                                                                                                                                                                                                                                                                                                                                                           | CL. CLUSET<br>CLG. CEILING PL PLATE<br>CLR. CLEAR(ANCE) PLYWD. PLYWOOD<br>CMU. CONCRETE MASONRY PNT. PAINT, PAINTED<br>UNIT POLYETHYLENE                                                                                                                                                                                                                                                                                                                                                                                                                                                                                                                                                                                                                                                                                                                                                                                                                                                                       | GROUT, CEMENTITOUS                                                                                                                                                                                              | Project Summary Pr                             | Project consists of interio                                                | MILY and TYPE 5B Wood Frame Construction<br>r renovations to a two-family building with a total building area of approximately 3,900 square feet including<br>ached garage. No work proposed on detached garage.                                                      |
| X<br>AX EXTERIOR<br>ELEVATION                                                                                                                                                                                                                                                                                                                                                                                                               | COL. COLUMN PVC POLYVINYL CHLORIDE<br>COMM. COMMUNICATION PT PORCELAIN TILE,<br>CONC. CONCRETE PRESSURE TREATED<br>CONT. CONTINUOUS<br>C.P.R. C.P.R. STATION QT QUARRY TILE<br>CW. CURTAIN WALL                                                                                                                                                                                                                                                                                                                                                                                                                                                                                                                                                                                                                                                                                                                                                                                                                | GROUT, CEMENTITOUS<br>ELEMENTS, GYPSUM<br>SOFFITS                                                                                                                                                               | Basic Building Characteristics                 |                                                                            | <u>3,900 SF (Total Building Area)</u>                                                                                                                                                                                                                                 |
| AX.X ELEVATION                                                                                                                                                                                                                                                                                                                                                                                                                              | R.A. RETURN AIR<br>D.O. DOOR OPENING RCP REFLECTED CEILING PLAN<br>DET. DETAIL R.D. ROOF DRAIN<br>D.F. DRINKING FOLINTAIN REF                                                                                                                                                                                                                                                                                                                                                                                                                                                                                                                                                                                                                                                                                                                                                                                                                                                                                  | GYPSUM BOARD<br>(SECTION)                                                                                                                                                                                       | Plan Building Area                             |                                                                            | 1,025 SF - Basement<br>1,075 SF - First Floor<br>1,025 SF - Second Floor<br>750 SF - Attic (Habitable)                                                                                                                                                                |
| NAME<br>XXX ROOM NAME /<br>ROOM NUMBER                                                                                                                                                                                                                                                                                                                                                                                                      | DIM. DIMENSION REQU. REQUIRED<br>DN. DOWN REO'S. REQUIREMENTS<br>DW DISHWASHER REV. REVISION(S), REVISED<br>DWG. DRAWING R.L. RAIN LEADER<br>RO ROUGH OPENING                                                                                                                                                                                                                                                                                                                                                                                                                                                                                                                                                                                                                                                                                                                                                                                                                                                  | PLYWOOD                                                                                                                                                                                                         | Number of Floors                               | 302.1 EXTERIOR WALLS                                                       | 3 floors including attic (above grade)<br>Exterior Wall FSD - greater or equal than 5 feet = No Rating Required                                                                                                                                                       |
| EL. 0'-0"<br>LOCATION MARKER                                                                                                                                                                                                                                                                                                                                                                                                                | EA     EACH     RM.     ROOM       EF     EXHAUST FAN     RWL.     RAIN WATER LEADER       EL.     ELEVATION (DATUM)       ELEC.     ELECTRICAL     S.A.       ELEV.     ELEVATOR (ELEVATION)     S.C.     SOLID CORE       EMER.     EMERGENCY     SCHED.     SCHEDULE       F     F     ELECTRICAL     SF     SOLIARE FOOT(FEFT)                                                                                                                                                                                                                                                                                                                                                                                                                                                                                                                                                                                                                                                                             | FINISH WOOD                                                                                                                                                                                                     | SECTION R302                                   |                                                                            | Projections FSD - greater or equal to 5 feet = No Rating Required<br>Openings in Walls FSD - greater or equal to 5 feet = Unlimited<br>Penetrations FSD - greater than 3 feet = No Rating Required                                                                    |
| XXX DOOR NUMBER                                                                                                                                                                                                                                                                                                                                                                                                                             | E.P. ELECTRICAL PANEL SF SQUARE FOOT(FEET)<br>EQ EQUAL SIM. SIMILAR                                                                                                                                                                                                                                                                                                                                                                                                                                                                                                                                                                                                                                                                                                                                                                                                                                                                                                                                            | WOOD BLOCKING                                                                                                                                                                                                   | FIRE RESISTANT CONSTRUCTION 3                  | 302.9 CEILING<br>FINISHES<br>302.10 INSULATION                             | Flame Spread (Wall and ceiling) = not greater than 200<br>Smoke Developed Index (Wall and ceiling) = not greater than 450<br>Flame Spread = not greater than 25                                                                                                       |
| XXX — WALL TYPE                                                                                                                                                                                                                                                                                                                                                                                                                             | EXIST. EXISTING SS. STAINLESS STEEL<br>EXP. EXPANSION STD. STANDARD<br>EXT. EXTERIOR STL. STEEL<br>STOR STORAGE                                                                                                                                                                                                                                                                                                                                                                                                                                                                                                                                                                                                                                                                                                                                                                                                                                                                                                |                                                                                                                                                                                                                 | SECTION R310                                   |                                                                            | Smoke Developed Index = not greater than 450<br>MEANS OF EGRESS                                                                                                                                                                                                       |
|                                                                                                                                                                                                                                                                                                                                                                                                                                             | FAP FIRE ALARM PANEL<br>F.C. (GWB) FIRE CODE T&B TOP AND BOTTOM<br>F.C.O. FLOOR CLEAN OUT TEL. TELEPHONE<br>F.D. FLOOR DRAIN, FIRE TEMP. TEMPERED, TEMPORARY<br>DAMPER T&G TONGUE & GROOVE                                                                                                                                                                                                                                                                                                                                                                                                                                                                                                                                                                                                                                                                                                                                                                                                                     | WOOD STUD                                                                                                                                                                                                       | EMERGENCY ESCAPE AND 3<br>RESCUE OPENINGS<br>3 | 310.1 EERO REQUIRED                                                        | Basements, habitable attic space, and every sleeping room shall have at least one EERO of at least 5.7 sq ft<br>net clear opening, min. 24" height, min. 20" wide clear.<br>Two means of egress from each unit are required. EXCEPTION AS PER 1006.2.1 - ONE MEANS OF |
|                                                                                                                                                                                                                                                                                                                                                                                                                                             | CABINET U.L. UNDERWRITERS                                                                                                                                                                                                                                                                                                                                                                                                                                                                                                                                                                                                                                                                                                                                                                                                                                                                                                                                                                                      |                                                                                                                                                                                                                 | E                                              | EGRESS                                                                     | EGRESS IS PERMITTED WITHIN AND FROM INDIVIDUAL DWELLING UNITS WITH A MAXIMUM<br>OCCUPANT LOAD OF 20 WHERE THE BUILDING IS EQUIPPED THROUGHOUT WITH AN AUTOMATIC<br>SPRINKLER SYSTEM IN ACCORDANCE WITH SECTION 903.3.1.1. OR 903.3.1.2 AND THE COMMON                 |
|                                                                                                                                                                                                                                                                                                                                                                                                                                             | FL. FLOOR OTHERWISE<br>F.O.M. FACE OF MASONRY<br>FRMG. FRAMING VB VAPOR BARRIER<br>VCT. VINYL COMPOSITION TH F                                                                                                                                                                                                                                                                                                                                                                                                                                                                                                                                                                                                                                                                                                                                                                                                                                                                                                 | RIGID INSULATION                                                                                                                                                                                                | SECTION 311                                    |                                                                            | PATH OF EGRESS TRAVEL DOES NOT EXCEED 125 FEET - WE ARE IN COMPLIANCE WITH BOTH OF<br>THESE REQUIREMENTS WITH THE INSTALLATION OF AN NFPA 13R SPRINKLER SYSTEM THROUGHOUT<br>- Therefore only one means of egress from each unit is required                          |
|                                                                                                                                                                                                                                                                                                                                                                                                                                             | GC GENERAL CONTRACTOR                                                                                                                                                                                                                                                                                                                                                                                                                                                                                                                                                                                                                                                                                                                                                                                                                                                                                                                                                                                          | STEEL                                                                                                                                                                                                           |                                                | 311.2 DOOR SIZING<br>311.7 STAIRS                                          | Egress Doors shall be min. 32" clear open<br>Other doors may be min. 30" clear open<br>Min. Stair Width - 36"                                                                                                                                                         |
| MATCH LINE                                                                                                                                                                                                                                                                                                                                                                                                                                  | GND GROUND WD WD<br>GWB GYPSUM WALLBOARD WF WIDE FLANGE<br>H.C. HANDICAPPED W.W.M. WELDED WIRE MESH<br>HORIZ. HORIZONTAL W.O. WATER OIL SEPARATOR<br>H.P. HORSEPOWER, HIGH WP WEATHERPROOF<br>POINT                                                                                                                                                                                                                                                                                                                                                                                                                                                                                                                                                                                                                                                                                                                                                                                                            |                                                                                                                                                                                                                 | 3                                              | 311.7 STAIKS                                                               | Min. Stair Width - 36<br>Min. Headroom - 76"<br>Max. Riser Height - 8 1/4"<br>Min. Tread Depth - 9"                                                                                                                                                                   |
| CHANGE IN<br>FLOOR FINISH                                                                                                                                                                                                                                                                                                                                                                                                                   | HGT. HĚIGHT<br>H.W. HOT WATER                                                                                                                                                                                                                                                                                                                                                                                                                                                                                                                                                                                                                                                                                                                                                                                                                                                                                                                                                                                  | ALUMINUM /<br>OTHER METALS                                                                                                                                                                                      | Fire Protection System                         |                                                                            | Handrails (min. one side) - 34 to 38" high<br>The project will have an NFPA 13R sprinkler system installed throughout the building.                                                                                                                                   |
| -                                                                                                                                                                                                                                                                                                                                                                                                                                           | TYPICAL MOUNTING HEIGHT                                                                                                                                                                                                                                                                                                                                                                                                                                                                                                                                                                                                                                                                                                                                                                                                                                                                                                                                                                                        | S                                                                                                                                                                                                               |                                                |                                                                            |                                                                                                                                                                                                                                                                       |
| FIRE EXTINGUISHER SIGNAGE<br>PROVIDE FLAT LABEL OR<br>TRIANGULAR-SHAPED FLAG<br>BACKGROUND: WHITE<br>LETTER COLOR: RED<br>LETTER HEIGHT: 2"<br>ORIENTATION: VERTICAL<br>(AS SHOWN)<br>FIRE<br>EXTINGUISHER<br>OUTLINE OF<br>CABINET - IF<br>SPECD ALL<br>CABINETS TO<br>HAVE "FIRE<br>EXTINGUISHER"<br>ON FACE OF<br>CABINET DOOR<br><br><br><br><br><br><br>                                                                               | EXIT<br>MAX<br>FIRE ALAF<br>STROBE                                                                                                                                                                                                                                                                                                                                                                                                                                                                                                                                                                                                                                                                                                                                                                                                                                                                                                                                                                             | HEIGHT<br>8'-6" A.F.F<br>NAL ARROWS<br>N ON R.C.P.<br>RM / HORN /<br>                                                                                                                                           |                                                |                                                                            |                                                                                                                                                                                                                                                                       |
|                                                                                                                                                                                                                                                                                                                                                                                                                                             |                                                                                                                                                                                                                                                                                                                                                                                                                                                                                                                                                                                                                                                                                                                                                                                                                                                                                                                                                                                                                | 40"<br>50                                                                                                                                                                                                       |                                                |                                                                            | LOCUS PLAN                                                                                                                                                                                                                                                            |
|                                                                                                                                                                                                                                                                                                                                                                                                                                             | <u>1'-6"</u><br>(NOT TO<br>SCALE )                                                                                                                                                                                                                                                                                                                                                                                                                                                                                                                                                                                                                                                                                                                                                                                                                                                                                                                                                                             | REV.5 - JUNE 25, 2014                                                                                                                                                                                           |                                                | Highland St.                                                               | North                                                                                                                                                                                                                                                                 |
| <ul> <li>BOTTOM OF SIGNAGE FRAME.</li> <li>2.) ALL DEVICES SHALL BE INSTALLED ON</li> <li>3.) ALL DEVICES SHALL BE INSTALLED AT<br/>DEVICES AND EQUIPMENT WITH MECH.</li> <li>4.) ALL OPERATING DEVICES SHALL BE IN<br/>FRAME AT DOORS, SIDLIGHTS, GLAZIN<br/>AND ACCESS CONTROL DEVICES SHALL<br/>WITH INTERIOR ELEVATIONS, PLUMBIN</li> <li>5.) REVIEW AND CONFIRM ALL FIRE EXTIN</li> <li>6.) UNLESS NOTED OR DIRECTED OTHERW</li> </ul> | EASURED FROM FINISHED FLOOR TO CENTERLINE OF DEVICE EXCEPT AT EXIT SIGNS A<br>I A COMMON VERTICAL CENTERLINE AS SHOWN ABOVE WHEREVER POSSIBLE.<br>MOUNTING HEIGHTS AS INDICATED ON THIS DETAIL UNLESS OTHERWISE NOTED. CO<br>IANICAL, ELECTRICAL, AND PLUMBING DRAWINGS. ALL CONFLICTS SHALL BE BROUG<br>ISTALLED AT MOUNTING HEIGHTS AND CENTERLINES AS INDICATED ON THIS DETAIL /<br>NG, ETC. UNLESS NOTED OR DIRECTED OTHERWISE. THE PREFERRED LOCATION FOR<br>L BE THE LATCH SIDE OF DOOR. AT AREAS WITH MULTIPLE DEVICES OR LOCATION FOR<br>GUISHER TYPES, SIZES, AND LOCATIONS WITH AUTHORITY HAVING JURISDICTION.<br>WISE ELSEWHERE IN DRAWING SET, FIRE EXTINGUISHERS SHALL BE LOCATED AS FOLL<br>FINGUISHER TYPE MAX. TRAVEL DISTANCE / SPACING<br>TYPE 2-A 75' MAX. TRAVEL / ONE (1) EXTINGUISHER FOR EVERY 3000 S<br>TYPE 10-B 50' MAX. TRAVEL<br>TYPE 20-B 50' MAX. TRAVEL<br>TYPE 40-B 30' MAX. TRAVEL<br>TYPE 40-B 30' MAX. TRAVEL<br>> TYPE AND SPACING IS BASED ON CLASS 'A' OR 'B' RATING WHE | ORDINATE HEIGHTS AND LOCATIONS OF ALL<br>HT TO THE ATTENTION OF THE ARCHITECT.<br>AS MEASURED FROM THE OUTER EDGE OF<br>FIRE ALARM PULL BOXES, CARD READERS,<br>ONFLICTS, COORDINATE DEVICE LOCATION<br>RECORD. |                                                |                                                                            |                                                                                                                                                                                                                                                                       |