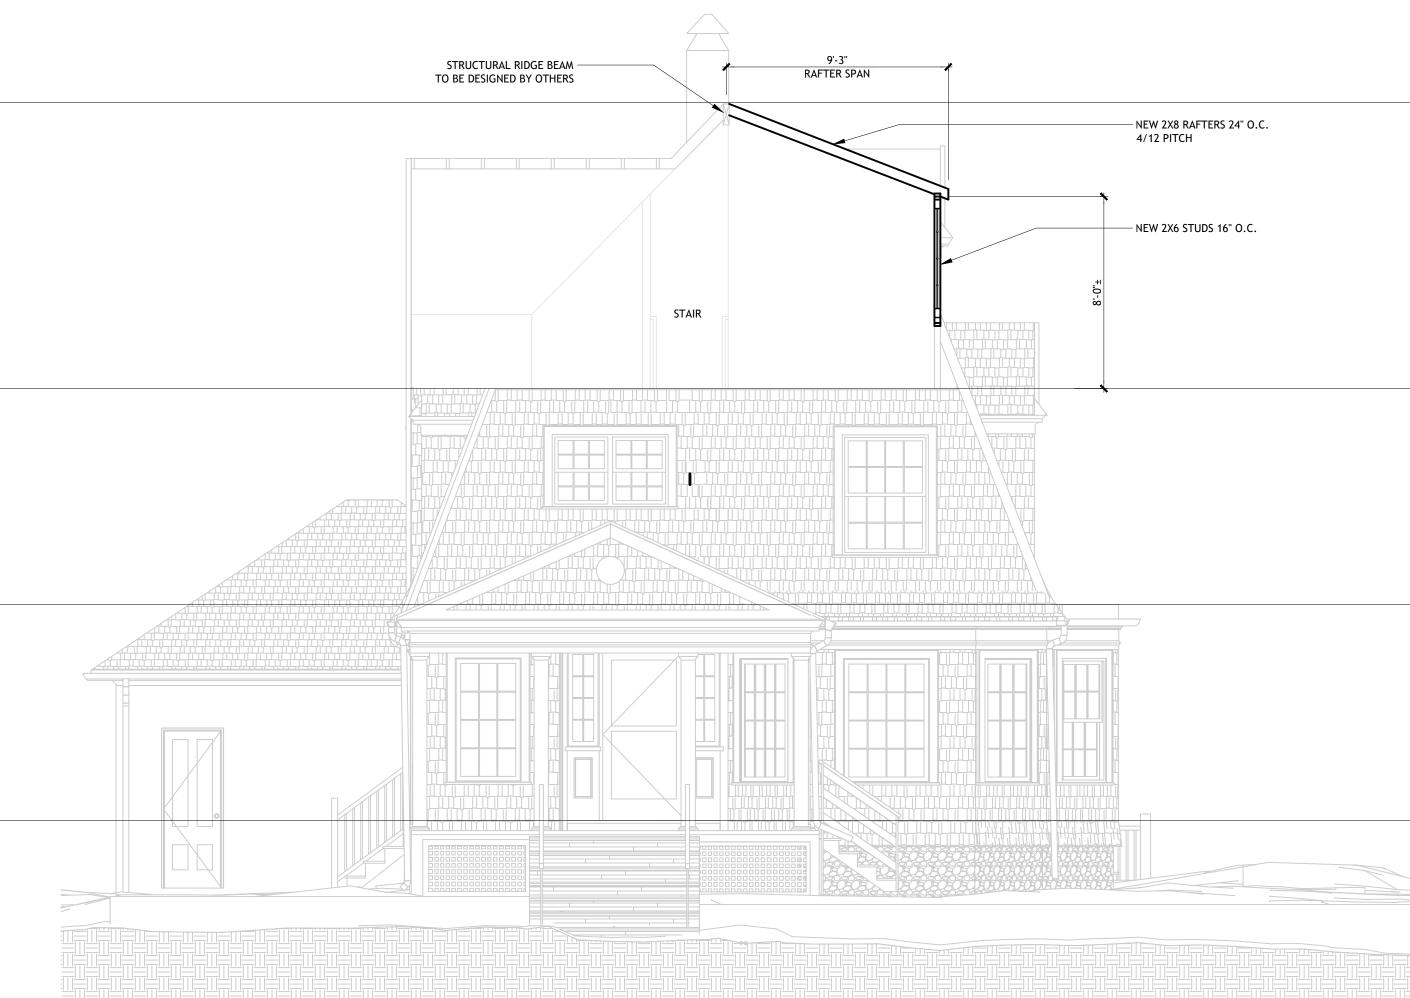

### PERMIT SET FEBRUARY 1, 2024

| GRLA PROJECT NUMBER:                                                                                                 | 20                                     | 230                            | 86.0     |
|----------------------------------------------------------------------------------------------------------------------|----------------------------------------|--------------------------------|----------|
| CLIENT:<br>JENNIFER TAGGART                                                                                          |                                        |                                |          |
| ARCHITECT:<br><b>GORMAN RICHARDSON LEWIS ARC</b><br>239 SOUTH STREET<br>HOPKINTON, MA 01748<br>www.grlarchitects.com | HITEC                                  | TS                             |          |
|                                                                                                                      |                                        |                                |          |
|                                                                                                                      |                                        |                                |          |
|                                                                                                                      |                                        |                                |          |
|                                                                                                                      |                                        |                                |          |
| DRAWING INDEX                                                                                                        |                                        |                                |          |
|                                                                                                                      |                                        |                                | ISSUE    |
|                                                                                                                      | SCHEMATIC DESIGN<br>SEPTEMBER 13, 2023 | PERMIT SET<br>FEBRUARY 1, 2024 |          |
| COVER                                                                                                                | X                                      | X                              |          |
| ARCHITECTURAL<br>G0.00 CODE REVIEW, LOCUS PLAN, GEN. LEGENDS, & NOTES                                                | X                                      | X                              |          |
| AD1.1 DEMOLITION FIRST FLOOR PLAN<br>AD1.2 DEMOLITION SECOND FLOOR PLAN                                              |                                        | X<br>X                         |          |
| AD1.3 DEMOLITION THIRD FLOOR PLAN                                                                                    |                                        | X                              |          |
| A1.0 PROPOSED BASEMENT FLOOR PLAN<br>A1.1 PROPOSED FIRST FLOOR PLAN                                                  | X                                      | X                              |          |
| A1.2 PROPOSED SECOND FLOOR PLAN<br>A1.3 PROPOSED THIRD FLOOR PLAN                                                    | X X                                    | X<br>X                         |          |
| A3.1 PROPOSED ELEVATION WEST<br>A3.2 PROPOSED ELEVATION SOUTH                                                        |                                        | X<br>X                         |          |
| A3.3 PROPOSED ELEVATION EAST                                                                                         |                                        | X                              |          |
| A6.1 BUILDING SECTION                                                                                                |                                        | X                              |          |
|                                                                                                                      |                                        |                                |          |
|                                                                                                                      |                                        |                                |          |
|                                                                                                                      |                                        |                                |          |
|                                                                                                                      |                                        |                                |          |
|                                                                                                                      |                                        |                                |          |
|                                                                                                                      |                                        |                                |          |
|                                                                                                                      |                                        |                                |          |
| NEW OR REVISED ISSU                                                                                                  |                                        | <u> </u>                       | <u> </u> |
| NON REVISED ISSU                                                                                                     | JE:                                    |                                |          |
|                                                                                                                      |                                        | ٨                              |          |
| G   R   L                                                                                                            |                                        | H                              |          |
| _ •                                                                                                                  |                                        |                                |          |
| Gorman Richardson Lewis A                                                                                            |                                        |                                |          |
| -                                                                                                                    |                                        | 1/4                            | O        |
| 239 South Street Hopkinton, I<br>www.grlarchitects.com                                                               | MA 0 <sup>-</sup>                      |                                |          |