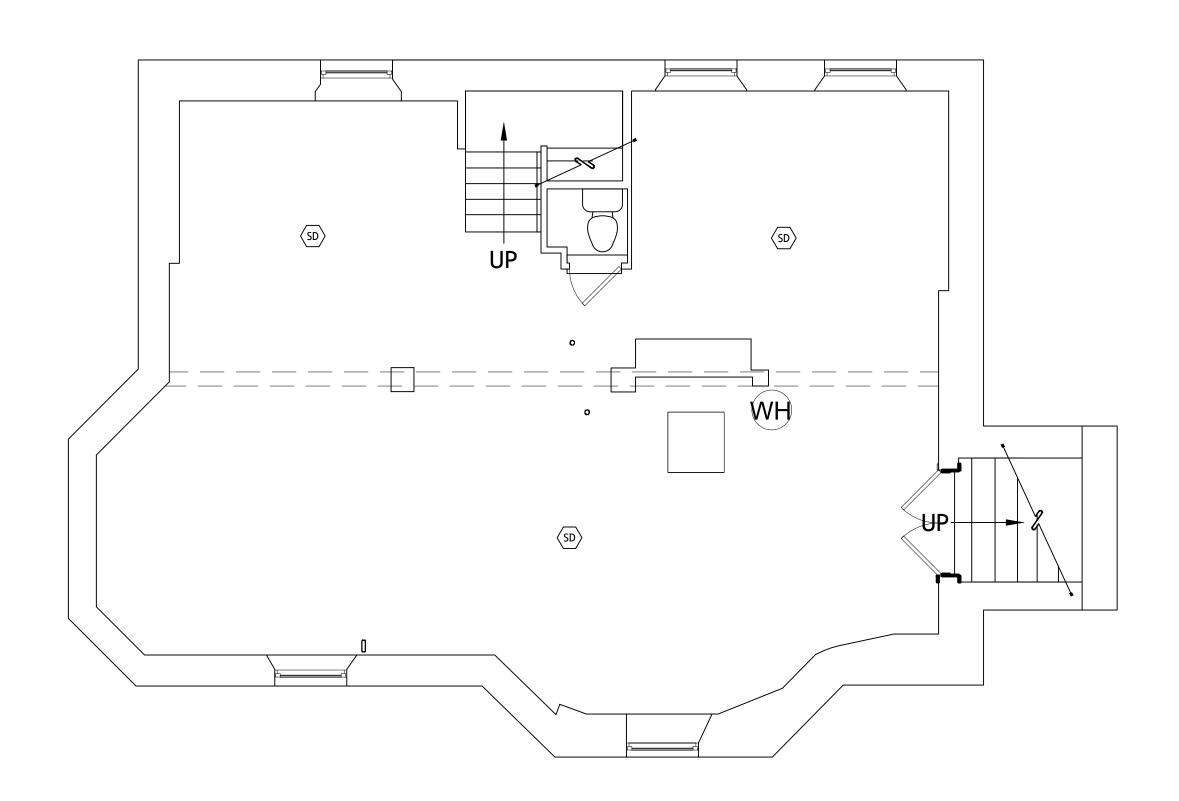

2024 <del>,</del> - JENNFER TAGGART - 56 FRUIT STREET REDESIGN - FEBRUARY 2023086.01

| -                                                                                                                                                                                                                                                                                                                                                                                                                                           |                                                                                                                                                                                                                                                                                                                                                                                                                                                                                                                                                                                                                                                                                                                                                                                                                                                                                                                                                                                                                |                                                                                                                                                                                                                 |                                                |                                                                            |                                                                                                                                                                                                                                                                       |
|---------------------------------------------------------------------------------------------------------------------------------------------------------------------------------------------------------------------------------------------------------------------------------------------------------------------------------------------------------------------------------------------------------------------------------------------|----------------------------------------------------------------------------------------------------------------------------------------------------------------------------------------------------------------------------------------------------------------------------------------------------------------------------------------------------------------------------------------------------------------------------------------------------------------------------------------------------------------------------------------------------------------------------------------------------------------------------------------------------------------------------------------------------------------------------------------------------------------------------------------------------------------------------------------------------------------------------------------------------------------------------------------------------------------------------------------------------------------|-----------------------------------------------------------------------------------------------------------------------------------------------------------------------------------------------------------------|------------------------------------------------|----------------------------------------------------------------------------|-----------------------------------------------------------------------------------------------------------------------------------------------------------------------------------------------------------------------------------------------------------------------|
|                                                                                                                                                                                                                                                                                                                                                                                                                                             | GENERAL LEGEND                                                                                                                                                                                                                                                                                                                                                                                                                                                                                                                                                                                                                                                                                                                                                                                                                                                                                                                                                                                                 |                                                                                                                                                                                                                 |                                                |                                                                            | CODE REVIEW                                                                                                                                                                                                                                                           |
| GRAPHIC SYMBOLS                                                                                                                                                                                                                                                                                                                                                                                                                             | ABBREVIATIONS                                                                                                                                                                                                                                                                                                                                                                                                                                                                                                                                                                                                                                                                                                                                                                                                                                                                                                                                                                                                  | EARTH/COMPACT FILL                                                                                                                                                                                              | 56 Fruit Street<br>Worcester, MA 01609         |                                                                            |                                                                                                                                                                                                                                                                       |
| A COLUMN<br>BUBBLE                                                                                                                                                                                                                                                                                                                                                                                                                          | Ø DIAMETER KVA KILOVOLT<br>± PLUS OR MINUS KW KILOWATT<br># NI IMBER                                                                                                                                                                                                                                                                                                                                                                                                                                                                                                                                                                                                                                                                                                                                                                                                                                                                                                                                           | POROUS FILL/GRAVEL                                                                                                                                                                                              |                                                | Renovations to Existing 2<br>56 Fruit Street                               | Code Review<br>? Family Residence                                                                                                                                                                                                                                     |
| A-A<br>A1.01 SECTION<br>DETAIL                                                                                                                                                                                                                                                                                                                                                                                                              | L.P. LOW POINT                                                                                                                                                                                                                                                                                                                                                                                                                                                                                                                                                                                                                                                                                                                                                                                                                                                                                                                                                                                                 |                                                                                                                                                                                                                 | V<br>Applicable Building Code 7<br>Ir          | Worcester, MA 01609<br>780 CMR: Massachusetts<br>International Residential | s State Building Code, 9th Edition<br>Code 2015 w/ Massachusetts Amendments                                                                                                                                                                                           |
| A-A PLAN                                                                                                                                                                                                                                                                                                                                                                                                                                    | TILE MEZZ. MEZZANINE<br>ADJ. ADJUSTABLE MFTG. MANUFACTURING<br>AFF. ABOVE FINISH FLOOR MIN MINIMUM<br>ALUM. ALUMINUM MR MOISTURE RESISTANT<br>A.P. ACCESS PANEL MTG. MOUNTING                                                                                                                                                                                                                                                                                                                                                                                                                                                                                                                                                                                                                                                                                                                                                                                                                                  | CONCRETE                                                                                                                                                                                                        | Ir<br>Appliashla Assess Cadas                  | International Building an<br>521 CMR: Architectural A                      | nservation Code 2021 w/ Massachusetts Amendments and Appendix 115.AA (Stretch Code) as applicable.<br>Ind Existing Code 2015 w/Massachusetts Amendments<br>Access Board Rules and Regulations                                                                         |
| A1.01 DETAIL                                                                                                                                                                                                                                                                                                                                                                                                                                | ARCH.       ARCHITECT(URAL)       MTL.       METAL         ATTEN.       ATTENUATION       N/A       NOT APPLICABLE         AUX.       AUXILIARY       N/C       NOT IN CONTRACT         BD.       BOARD       NTS       NOT TO SCALE         B.O.       BOTTOM OF       NOT       AUXILIARY                                                                                                                                                                                                                                                                                                                                                                                                                                                                                                                                                                                                                                                                                                                    | CONCRETE MASONRY<br>UNIT                                                                                                                                                                                        | 2                                              | 28 CFR Part 36: ADA Ac<br>248 CMR: Fuel Gas and                            | Plumbing Code, 3/10/17                                                                                                                                                                                                                                                |
| 4 AX.X 2 INTERIOR<br>ELEVATION                                                                                                                                                                                                                                                                                                                                                                                                              | BLKG. BLOCKING OC ON CENTER                                                                                                                                                                                                                                                                                                                                                                                                                                                                                                                                                                                                                                                                                                                                                                                                                                                                                                                                                                                    | BRICK MASONRY<br>(PLAN and SECTION)                                                                                                                                                                             |                                                | NFPA 101 Life Safety Co<br>NFPA 70 National Electri                        |                                                                                                                                                                                                                                                                       |
| 3                                                                                                                                                                                                                                                                                                                                                                                                                                           | CL. CLUSET<br>CLG. CEILING PL PLATE<br>CLR. CLEAR(ANCE) PLYWD. PLYWOOD<br>CMU. CONCRETE MASONRY PNT. PAINT, PAINTED<br>UNIT POLYETHYLENE                                                                                                                                                                                                                                                                                                                                                                                                                                                                                                                                                                                                                                                                                                                                                                                                                                                                       | GROUT, CEMENTITOUS                                                                                                                                                                                              | Project Summary Pr                             | Project consists of interio                                                | MILY and TYPE 5B Wood Frame Construction<br>r renovations to a two-family building with a total building area of approximately 3,900 square feet including<br>ached garage. No work proposed on detached garage.                                                      |
| X<br>AX EXTERIOR<br>ELEVATION                                                                                                                                                                                                                                                                                                                                                                                                               | COL. COLUMN PVC POLYVINYL CHLORIDE<br>COMM. COMMUNICATION PT PORCELAIN TILE,<br>CONC. CONCRETE PRESSURE TREATED<br>CONT. CONTINUOUS<br>C.P.R. C.P.R. STATION QT QUARRY TILE<br>CW. CURTAIN WALL                                                                                                                                                                                                                                                                                                                                                                                                                                                                                                                                                                                                                                                                                                                                                                                                                | GROUT, CEMENTITOUS<br>ELEMENTS, GYPSUM<br>SOFFITS                                                                                                                                                               | Basic Building Characteristics                 |                                                                            | <u>3,900 SF (Total Building Area)</u>                                                                                                                                                                                                                                 |
| AX.X ELEVATION                                                                                                                                                                                                                                                                                                                                                                                                                              | R.A. RETURN AIR<br>D.O. DOOR OPENING RCP REFLECTED CEILING PLAN<br>DET. DETAIL R.D. ROOF DRAIN<br>D.F. DRINKING FOLINTAIN REF                                                                                                                                                                                                                                                                                                                                                                                                                                                                                                                                                                                                                                                                                                                                                                                                                                                                                  | GYPSUM BOARD<br>(SECTION)                                                                                                                                                                                       | Plan Building Area                             |                                                                            | 1,025 SF - Basement<br>1,075 SF - First Floor<br>1,025 SF - Second Floor<br>750 SF - Attic (Habitable)                                                                                                                                                                |
| NAME<br>XXX ROOM NAME /<br>ROOM NUMBER                                                                                                                                                                                                                                                                                                                                                                                                      | DIM. DIMENSION REQU. REQUIRED<br>DN. DOWN REO'S. REQUIREMENTS<br>DW DISHWASHER REV. REVISION(S), REVISED<br>DWG. DRAWING R.L. RAIN LEADER<br>RO ROUGH OPENING                                                                                                                                                                                                                                                                                                                                                                                                                                                                                                                                                                                                                                                                                                                                                                                                                                                  | PLYWOOD                                                                                                                                                                                                         | Number of Floors                               | 302.1 EXTERIOR WALLS                                                       | 3 floors including attic (above grade)<br>Exterior Wall FSD - greater or equal than 5 feet = No Rating Required                                                                                                                                                       |
| EL. 0'-0"<br>LOCATION MARKER                                                                                                                                                                                                                                                                                                                                                                                                                | EA     EACH     RM.     ROOM       EF     EXHAUST FAN     RWL.     RAIN WATER LEADER       EL.     ELEVATION (DATUM)       ELEC.     ELECTRICAL     S.A.       ELEV.     ELEVATOR (ELEVATION)     S.C.     SOLID CORE       EMER.     EMERGENCY     SCHED.     SCHEDULE       F     F     ELECTRICAL     SF     SOLIARE FOOT(FEFT)                                                                                                                                                                                                                                                                                                                                                                                                                                                                                                                                                                                                                                                                             | FINISH WOOD                                                                                                                                                                                                     | SECTION R302                                   |                                                                            | Projections FSD - greater or equal to 5 feet = No Rating Required<br>Openings in Walls FSD - greater or equal to 5 feet = Unlimited<br>Penetrations FSD - greater than 3 feet = No Rating Required                                                                    |
| XXX DOOR NUMBER                                                                                                                                                                                                                                                                                                                                                                                                                             | E.P. ELECTRICAL PANEL SF SQUARE FOOT(FEET)<br>EQ EQUAL SIM. SIMILAR                                                                                                                                                                                                                                                                                                                                                                                                                                                                                                                                                                                                                                                                                                                                                                                                                                                                                                                                            | WOOD BLOCKING                                                                                                                                                                                                   | FIRE RESISTANT CONSTRUCTION 3                  | 302.9 CEILING<br>FINISHES<br>302.10 INSULATION                             | Flame Spread (Wall and ceiling) = not greater than 200<br>Smoke Developed Index (Wall and ceiling) = not greater than 450<br>Flame Spread = not greater than 25                                                                                                       |
| XXX — WALL TYPE                                                                                                                                                                                                                                                                                                                                                                                                                             | EXIST. EXISTING SS. STAINLESS STEEL<br>EXP. EXPANSION STD. STANDARD<br>EXT. EXTERIOR STL. STEEL<br>STOR STORAGE                                                                                                                                                                                                                                                                                                                                                                                                                                                                                                                                                                                                                                                                                                                                                                                                                                                                                                |                                                                                                                                                                                                                 | SECTION R310                                   |                                                                            | Smoke Developed Index = not greater than 450<br>MEANS OF EGRESS                                                                                                                                                                                                       |
|                                                                                                                                                                                                                                                                                                                                                                                                                                             | FAP FIRE ALARM PANEL<br>F.C. (GWB) FIRE CODE T&B TOP AND BOTTOM<br>F.C.O. FLOOR CLEAN OUT TEL. TELEPHONE<br>F.D. FLOOR DRAIN, FIRE TEMP. TEMPERED, TEMPORARY<br>DAMPER T&G TONGUE & GROOVE                                                                                                                                                                                                                                                                                                                                                                                                                                                                                                                                                                                                                                                                                                                                                                                                                     | WOOD STUD                                                                                                                                                                                                       | EMERGENCY ESCAPE AND 3<br>RESCUE OPENINGS<br>3 | 310.1 EERO REQUIRED                                                        | Basements, habitable attic space, and every sleeping room shall have at least one EERO of at least 5.7 sq ft<br>net clear opening, min. 24" height, min. 20" wide clear.<br>Two means of egress from each unit are required. EXCEPTION AS PER 1006.2.1 - ONE MEANS OF |
|                                                                                                                                                                                                                                                                                                                                                                                                                                             | CABINET U.L. UNDERWRITERS                                                                                                                                                                                                                                                                                                                                                                                                                                                                                                                                                                                                                                                                                                                                                                                                                                                                                                                                                                                      |                                                                                                                                                                                                                 | E                                              | EGRESS                                                                     | EGRESS IS PERMITTED WITHIN AND FROM INDIVIDUAL DWELLING UNITS WITH A MAXIMUM<br>OCCUPANT LOAD OF 20 WHERE THE BUILDING IS EQUIPPED THROUGHOUT WITH AN AUTOMATIC<br>SPRINKLER SYSTEM IN ACCORDANCE WITH SECTION 903.3.1.1. OR 903.3.1.2 AND THE COMMON                 |
|                                                                                                                                                                                                                                                                                                                                                                                                                                             | FL. FLOOR OTHERWISE<br>F.O.M. FACE OF MASONRY<br>FRMG. FRAMING VB VAPOR BARRIER<br>VCT. VINYL COMPOSITION TH F                                                                                                                                                                                                                                                                                                                                                                                                                                                                                                                                                                                                                                                                                                                                                                                                                                                                                                 | RIGID INSULATION                                                                                                                                                                                                | SECTION 311                                    |                                                                            | PATH OF EGRESS TRAVEL DOES NOT EXCEED 125 FEET - WE ARE IN COMPLIANCE WITH BOTH OF<br>THESE REQUIREMENTS WITH THE INSTALLATION OF AN NFPA 13R SPRINKLER SYSTEM THROUGHOUT<br>- Therefore only one means of egress from each unit is required                          |
|                                                                                                                                                                                                                                                                                                                                                                                                                                             | GC GENERAL CONTRACTOR                                                                                                                                                                                                                                                                                                                                                                                                                                                                                                                                                                                                                                                                                                                                                                                                                                                                                                                                                                                          | STEEL                                                                                                                                                                                                           |                                                | 311.2 DOOR SIZING<br>311.7 STAIRS                                          | Egress Doors shall be min. 32" clear open<br>Other doors may be min. 30" clear open<br>Min. Stair Width - 36"                                                                                                                                                         |
| MATCH LINE                                                                                                                                                                                                                                                                                                                                                                                                                                  | GND GROUND WD WD<br>GWB GYPSUM WALLBOARD WF WIDE FLANGE<br>H.C. HANDICAPPED W.W.M. WELDED WIRE MESH<br>HORIZ. HORIZONTAL W.O. WATER OIL SEPARATOR<br>H.P. HORSEPOWER, HIGH WP WEATHERPROOF<br>POINT                                                                                                                                                                                                                                                                                                                                                                                                                                                                                                                                                                                                                                                                                                                                                                                                            |                                                                                                                                                                                                                 | 3                                              | 311.7 STAIKS                                                               | Min. Stair Width - 36<br>Min. Headroom - 76"<br>Max. Riser Height - 8 1/4"<br>Min. Tread Depth - 9"                                                                                                                                                                   |
| CHANGE IN<br>FLOOR FINISH                                                                                                                                                                                                                                                                                                                                                                                                                   | HGT. HĚIGHT<br>H.W. HOT WATER                                                                                                                                                                                                                                                                                                                                                                                                                                                                                                                                                                                                                                                                                                                                                                                                                                                                                                                                                                                  | ALUMINUM /<br>OTHER METALS                                                                                                                                                                                      | Fire Protection System                         |                                                                            | Handrails (min. one side) - 34 to 38" high<br>The project will have an NFPA 13R sprinkler system installed throughout the building.                                                                                                                                   |
| -                                                                                                                                                                                                                                                                                                                                                                                                                                           | TYPICAL MOUNTING HEIGHT                                                                                                                                                                                                                                                                                                                                                                                                                                                                                                                                                                                                                                                                                                                                                                                                                                                                                                                                                                                        | S                                                                                                                                                                                                               |                                                |                                                                            |                                                                                                                                                                                                                                                                       |
| FIRE EXTINGUISHER SIGNAGE<br>PROVIDE FLAT LABEL OR<br>TRIANGULAR-SHAPED FLAG<br>BACKGROUND: WHITE<br>LETTER COLOR: RED<br>LETTER HEIGHT: 2"<br>ORIENTATION: VERTICAL<br>(AS SHOWN)<br>FIRE<br>EXTINGUISHER<br>OUTLINE OF<br>CABINET - IF<br>SPECD ALL<br>CABINETS TO<br>HAVE "FIRE<br>EXTINGUISHER"<br>ON FACE OF<br>CABINET DOOR<br><br><br><br><br><br><br>                                                                               | EXIT<br>MAX<br>FIRE ALAF<br>STROBE                                                                                                                                                                                                                                                                                                                                                                                                                                                                                                                                                                                                                                                                                                                                                                                                                                                                                                                                                                             | HEIGHT<br>8'-6" A.F.F<br>NAL ARROWS<br>N ON R.C.P.<br>RM / HORN /<br>                                                                                                                                           |                                                |                                                                            |                                                                                                                                                                                                                                                                       |
|                                                                                                                                                                                                                                                                                                                                                                                                                                             |                                                                                                                                                                                                                                                                                                                                                                                                                                                                                                                                                                                                                                                                                                                                                                                                                                                                                                                                                                                                                | 40"<br>50                                                                                                                                                                                                       |                                                |                                                                            | LOCUS PLAN                                                                                                                                                                                                                                                            |
|                                                                                                                                                                                                                                                                                                                                                                                                                                             | <u>1'-6"</u><br>(NOT TO<br>SCALE )                                                                                                                                                                                                                                                                                                                                                                                                                                                                                                                                                                                                                                                                                                                                                                                                                                                                                                                                                                             | REV.5 - JUNE 25, 2014                                                                                                                                                                                           |                                                | Highland St.                                                               | North                                                                                                                                                                                                                                                                 |
| <ul> <li>BOTTOM OF SIGNAGE FRAME.</li> <li>2.) ALL DEVICES SHALL BE INSTALLED ON</li> <li>3.) ALL DEVICES SHALL BE INSTALLED AT<br/>DEVICES AND EQUIPMENT WITH MECH.</li> <li>4.) ALL OPERATING DEVICES SHALL BE IN<br/>FRAME AT DOORS, SIDLIGHTS, GLAZIN<br/>AND ACCESS CONTROL DEVICES SHALL<br/>WITH INTERIOR ELEVATIONS, PLUMBIN</li> <li>5.) REVIEW AND CONFIRM ALL FIRE EXTIN</li> <li>6.) UNLESS NOTED OR DIRECTED OTHERW</li> </ul> | EASURED FROM FINISHED FLOOR TO CENTERLINE OF DEVICE EXCEPT AT EXIT SIGNS A<br>I A COMMON VERTICAL CENTERLINE AS SHOWN ABOVE WHEREVER POSSIBLE.<br>MOUNTING HEIGHTS AS INDICATED ON THIS DETAIL UNLESS OTHERWISE NOTED. CO<br>IANICAL, ELECTRICAL, AND PLUMBING DRAWINGS. ALL CONFLICTS SHALL BE BROUG<br>ISTALLED AT MOUNTING HEIGHTS AND CENTERLINES AS INDICATED ON THIS DETAIL /<br>NG, ETC. UNLESS NOTED OR DIRECTED OTHERWISE. THE PREFERRED LOCATION FOR<br>L BE THE LATCH SIDE OF DOOR. AT AREAS WITH MULTIPLE DEVICES OR LOCATION FOR<br>GUISHER TYPES, SIZES, AND LOCATIONS WITH AUTHORITY HAVING JURISDICTION.<br>WISE ELSEWHERE IN DRAWING SET, FIRE EXTINGUISHERS SHALL BE LOCATED AS FOLL<br>FINGUISHER TYPE MAX. TRAVEL DISTANCE / SPACING<br>TYPE 2-A 75' MAX. TRAVEL / ONE (1) EXTINGUISHER FOR EVERY 3000 S<br>TYPE 10-B 50' MAX. TRAVEL<br>TYPE 20-B 50' MAX. TRAVEL<br>TYPE 40-B 30' MAX. TRAVEL<br>TYPE 40-B 30' MAX. TRAVEL<br>> TYPE AND SPACING IS BASED ON CLASS 'A' OR 'B' RATING WHE | ORDINATE HEIGHTS AND LOCATIONS OF ALL<br>HT TO THE ATTENTION OF THE ARCHITECT.<br>AS MEASURED FROM THE OUTER EDGE OF<br>FIRE ALARM PULL BOXES, CARD READERS,<br>ONFLICTS, COORDINATE DEVICE LOCATION<br>RECORD. |                                                |                                                                            |                                                                                                                                                                                                                                                                       |