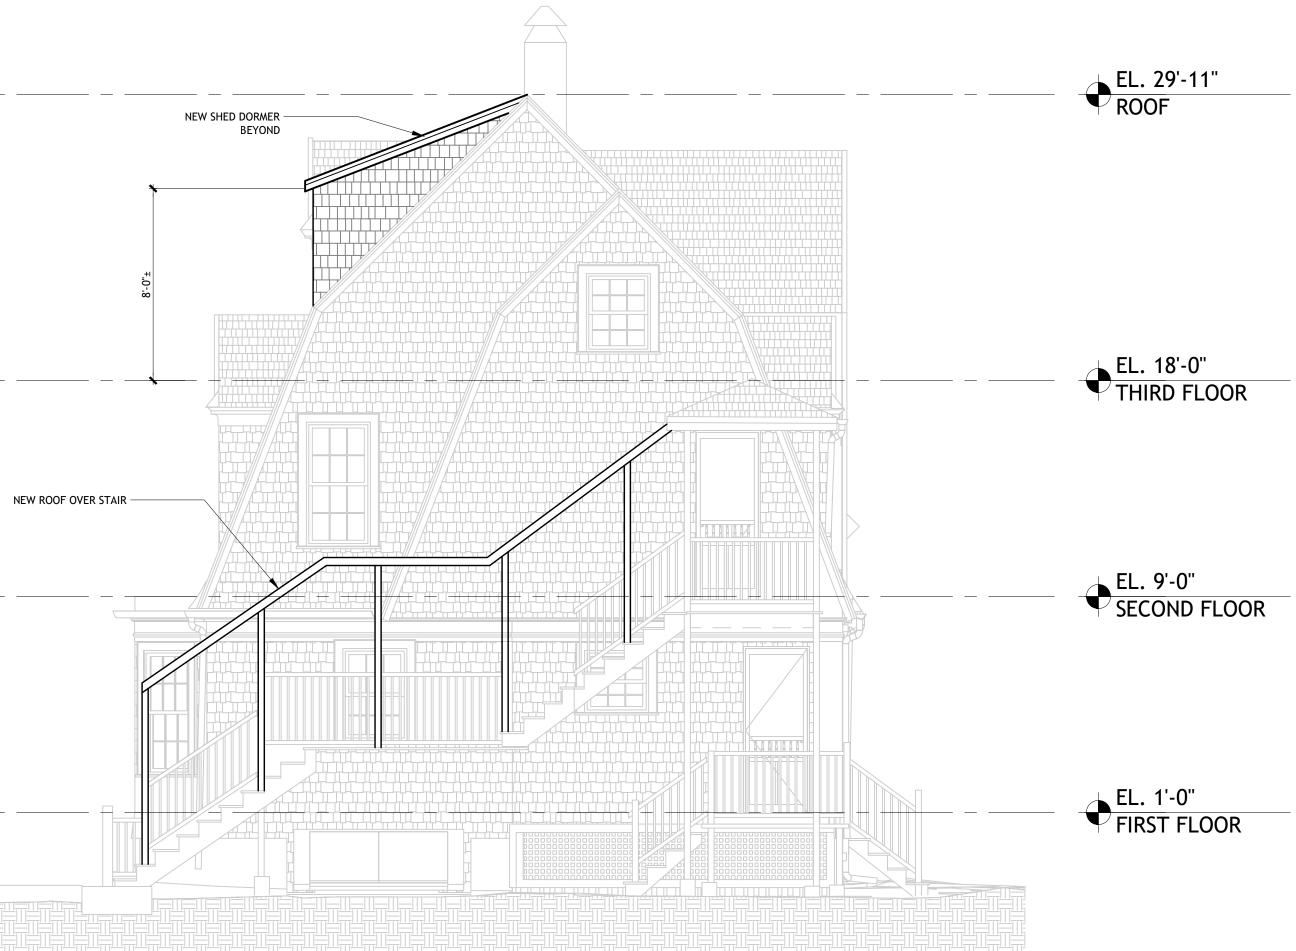

### PERMIT SET FEBRUARY 1, 2024

| GRLA PROJECT NUMBER:                                                                                                 | 20                                     | 230                            | 86.0     |
|----------------------------------------------------------------------------------------------------------------------|----------------------------------------|--------------------------------|----------|
| CLIENT:<br>JENNIFER TAGGART                                                                                          |                                        |                                |          |
| ARCHITECT:<br><b>GORMAN RICHARDSON LEWIS ARC</b><br>239 SOUTH STREET<br>HOPKINTON, MA 01748<br>www.grlarchitects.com | HITEC                                  | TS                             |          |
|                                                                                                                      |                                        |                                |          |
|                                                                                                                      |                                        |                                |          |
|                                                                                                                      |                                        |                                |          |
|                                                                                                                      |                                        |                                |          |
| DRAWING INDEX                                                                                                        |                                        |                                |          |
|                                                                                                                      |                                        |                                | ISSUE    |
|                                                                                                                      | SCHEMATIC DESIGN<br>SEPTEMBER 13, 2023 | PERMIT SET<br>FEBRUARY 1, 2024 |          |
| COVER                                                                                                                | X                                      | X                              |          |
| ARCHITECTURAL<br>G0.00 CODE REVIEW, LOCUS PLAN, GEN. LEGENDS, & NOTES                                                | X                                      | X                              |          |
| AD1.1 DEMOLITION FIRST FLOOR PLAN<br>AD1.2 DEMOLITION SECOND FLOOR PLAN                                              |                                        | X<br>X                         |          |
| AD1.3 DEMOLITION THIRD FLOOR PLAN                                                                                    |                                        | X                              |          |
| A1.0 PROPOSED BASEMENT FLOOR PLAN<br>A1.1 PROPOSED FIRST FLOOR PLAN                                                  | X                                      | X                              |          |
| A1.2 PROPOSED SECOND FLOOR PLAN<br>A1.3 PROPOSED THIRD FLOOR PLAN                                                    | X X                                    | X<br>X                         |          |
| A3.1 PROPOSED ELEVATION WEST<br>A3.2 PROPOSED ELEVATION SOUTH                                                        |                                        | X<br>X                         |          |
| A3.3 PROPOSED ELEVATION EAST                                                                                         |                                        | X                              |          |
| A6.1 BUILDING SECTION                                                                                                |                                        | X                              |          |
|                                                                                                                      |                                        |                                |          |
|                                                                                                                      |                                        |                                |          |
|                                                                                                                      |                                        |                                |          |
|                                                                                                                      |                                        |                                |          |
|                                                                                                                      |                                        |                                |          |
|                                                                                                                      |                                        |                                |          |
|                                                                                                                      |                                        |                                |          |
| NEW OR REVISED ISSU                                                                                                  |                                        | <u> </u>                       | <u> </u> |
| NON REVISED ISSU                                                                                                     | JE:                                    |                                |          |
|                                                                                                                      |                                        | ٨                              |          |
| G   R   L                                                                                                            |                                        | H                              |          |
| _ •                                                                                                                  |                                        |                                |          |
| Gorman Richardson Lewis A                                                                                            |                                        |                                |          |
| -                                                                                                                    |                                        | 1/4                            | O        |
| 239 South Street Hopkinton, I<br>www.grlarchitects.com                                                               | MA 0 <sup>-</sup>                      |                                |          |